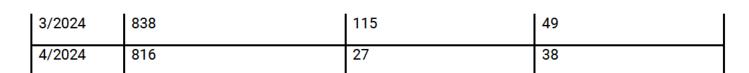

| Month/Year | Active in the quarter | Initiated salary sacrifice arrangement | Ceased salary sacrifice arrangement |
|------------|-----------------------|----------------------------------------|-------------------------------------|
| 1/2020     | 840                   | 47                                     | 25                                  |
| 2/2020     | 860                   | 45                                     | 24                                  |
| 3/2020     | 863                   | 27                                     | 24                                  |
| 4/2020     | 875                   | 36                                     | 26                                  |
| 1/2021     | 886                   | 37                                     | 32                                  |
| 2/2021     | 892                   | 38                                     | 28                                  |
| 3/2021     | 891                   | 27                                     | 38                                  |
| 4/2021     | 871                   | 18                                     | 32                                  |
| 1/2022     | 861                   | 22                                     | 34                                  |
| 2/2022     | 851                   | 24                                     | 32                                  |
| 3/2022     | 844                   | 25                                     | 49                                  |
| 4/2022     | 815                   | 20                                     | 28                                  |
| 1/2023     | 812                   | 25                                     | 44                                  |
| 2/2023     | 796                   | 28                                     | 33                                  |
| 3/2023     | 799                   | 36                                     | 54                                  |
| 4/2023     | 776                   | 31                                     | 30                                  |
| 1/2024     | 777                   | 31                                     | 50                                  |
| 2/2024     | 773                   | 46                                     | 50                                  |